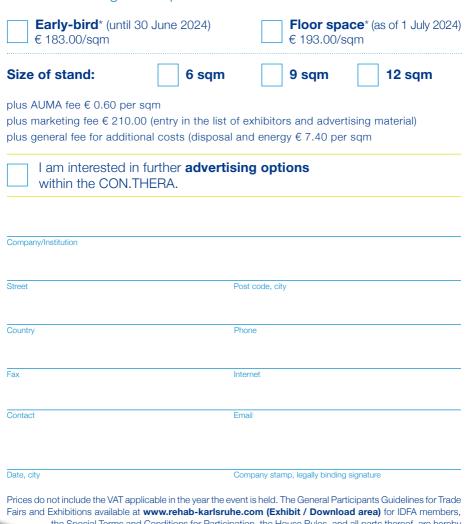

## Services:

- Stand area in the immediate proximity of the CON.THERA conference room
- Available stand sizes for roll-ups or mobile exhibition stands: 6 sqm / 9 sqm / 12 sqm
- 2 free exhibitor passes (authorising access to REHAB trade fair)
- 1 free 3-day-ticket for CON.THERA
- Plus AUMA fee, marketing fee and additional costs (see page 2)
- Regular stand construction is not permitted
- Optional: power connection, furniture

In cooperation with:

Price from EUR 183.-/sqm\*

## I herewith confirm my participation in the accompanying exhibition of CON.THERA with the following stand space:

s and Exhibitions available at **www.rehab-karlsruhe.com (Exhibit / Download area)** for IDFA members, the Special Terms and Conditions for Participation, the House Rules, and all parts thereof, are hereby acknowledged to be legally binding. Deviating agreements require the written form. The place of performance and place of jurisdiction is Karlsruhe.